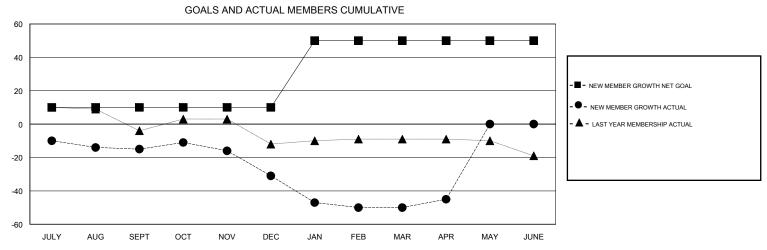

## MONTHLY MEMBERSHIP PROGRESS REPORT

District 1 CN

Results as of: 4/30/2017

| DROPPED CLUBS: 0  DROPPED MEMBERS |    | 15 CLUBS OF 32 ADDED 1 OR MORE NEW MEMBERS | GENDER DISTRI<br>MALE<br>FEMALE   | BUTION<br>737 (80.81%)<br>175 (19.19%) |     |
|-----------------------------------|----|--------------------------------------------|-----------------------------------|----------------------------------------|-----|
| DECEASED                          | 12 | CLICK HERE FOR CUMULATIVE MEMBERSHIP DATA  | TOTAL FAMILY UNIT MEMBERS         |                                        | 118 |
| CLUB CANCELLED                    | 0  |                                            | FAMILY MEMBERS PAYING HALF 5 DUES |                                        | 59  |
| OTHER                             | 73 |                                            |                                   |                                        | 39  |
| TOTAL                             | 85 |                                            |                                   |                                        |     |