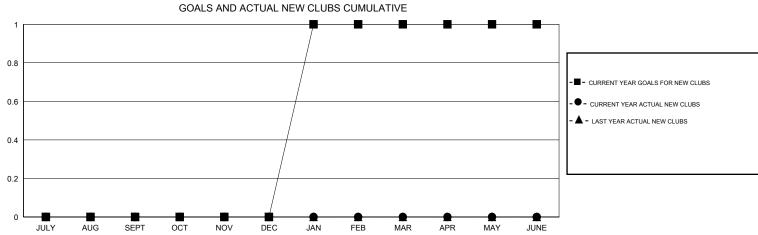

## MONTHLY MEMBERSHIP PROGRESS REPORT

District 1 CN

Results as of: 4/30/2017

| DROPPED CLUBS: 0  DROPPED MEMBERS |    | 15 CLUBS OF 32 ADDED 1 OR MORE NEW MEMBERS | GENDER DISTRI<br>MALE<br>FEMALE   | BUTION<br>737 (80.81%)<br>175 (19.19%) |     |
|-----------------------------------|----|--------------------------------------------|-----------------------------------|----------------------------------------|-----|
| DECEASED                          | 12 | CLICK HERE FOR CUMULATIVE MEMBERSHIP DATA  | TOTAL FAMILY UNIT MEMBERS         |                                        | 118 |
| CLUB CANCELLED                    | 0  |                                            | FAMILY MEMBERS PAYING HALF 5 DUES |                                        | 59  |
| OTHER                             | 73 |                                            |                                   |                                        | 39  |
| TOTAL                             | 85 |                                            |                                   |                                        |     |