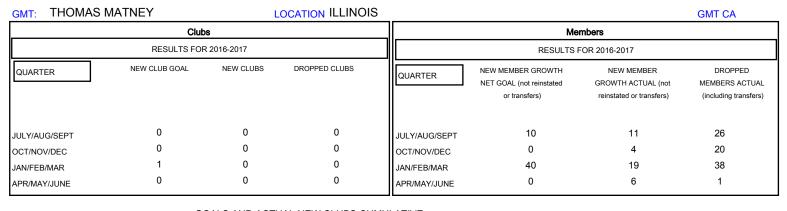

## MONTHLY MEMBERSHIP PROGRESS REPORT

District 1 CN

Results as of: 4/30/2017

| DROPPED CLUBS: 0  DROPPED MEMBERS |    | 15 CLUBS OF 32 ADDED 1 OR MORE NEW MEMBERS | GENDER DISTRI<br>MALE<br>FEMALE   | BUTION<br>737 (80.81%)<br>175 (19.19%) |     |
|-----------------------------------|----|--------------------------------------------|-----------------------------------|----------------------------------------|-----|
| DECEASED                          | 12 | CLICK HERE FOR CUMULATIVE MEMBERSHIP DATA  | TOTAL FAMILY UNIT MEMBERS         |                                        | 118 |
| CLUB CANCELLED                    | 0  |                                            | FAMILY MEMBERS PAYING HALF 5 DUES |                                        | 59  |
| OTHER                             | 73 |                                            |                                   |                                        | 39  |
| TOTAL                             | 85 |                                            |                                   |                                        |     |